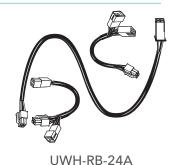

chnology boiler controls to Weil McLain Ultra, and Lochinivar Knight and Solution boilers we have you covered.

Ask your McDonnell & Miller factory representative or your local wholesalers which control fits your application.

For step and step wiring information please refer to Installation Operation Manual MM-211662 www.mcdonnellmiller.com/LWCO

**GREEN Color Tubing** for boilers with United Technologies Control (Weil McLain series CGi, CGS, CGT)

**BLUE Color Tubing** for Boilers with Honeywell L7148 Aquastat



# Each unit ships with



# Replacement cable is



UWH-RB-24S

### RB-24SE-A

**RB-24SE-S** 

**GRAY Color Tubing** for Atmospheric Boilers with 4 pin connection vent damper (Burnham Series 2)

**BLACK Color Tubing** for Atmospheric Boilers with 6 pin connectors on Aquastat





## RB-24SE-L

**GRAY Color Tubing** for Lochinvar Knight and Weil McLain Ultra Boilers

### RB-24SE-B

**PURPLE Color Tubing** for Burnham Alpine and Aspen Boilers





UWH-RB-24B





Xylem Inc. 8200 N. Austin Avenue Morton Grove, Illinois 60053 Phone: (847) 966-3700 Fax: (847) 965-8379

www.xylem.com/mcdonnellmiller



© 2022 Xylem, Inc. MPF-009C November 2022