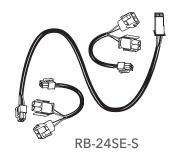

# Each unit ships with

### RB-24SE-A

**RB-24SE-S** 

**GRAY Color Tubing** for Atmospheric Boilers with 4 pin connection vent damper (Burnham Series 2)

**BLACK Color Tubing** for Atmospheric Boilers with 6 pin connectors on Aquastat