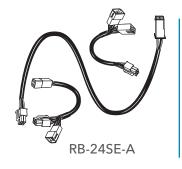

### RB-24SE-A

**RB-24SE-S** 

**GRAY Color Tubing** for Atmospheric Boilers with 4 pin connection vent damper (Burnham Series 2)

**BLACK Color Tubing** for Atmospheric Boilers with 6 pin connectors on Aquastat