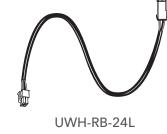

## RB-24SE-L

**GRAY Color Tubing** for Lochinvar Knight and Weil McLain Ultra Boilers