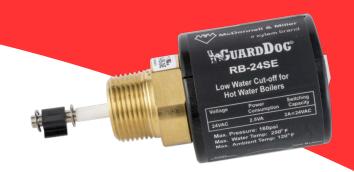

# McDonnell & Miller wiring harnesses for Series RB-24SE Low Water Cut-Off

McDonnell & Miller offers different models of the Series RB-24SE Low Water Cut-Off for easy plug and play wiring for most popular boilers. From Honeywell Aquastat L7148 and United Technology boiler controls to Weil McLain Ultra, and Lochinivar Knight and Solution boilers we have you covered.

Ask your McDonnell & Miller factory representative or your local wholesalers which control fits your application.

For step and step wiring information please refer to Installation Operation Manual MM-211662 www.mcdonnellmiller.com/LWCO