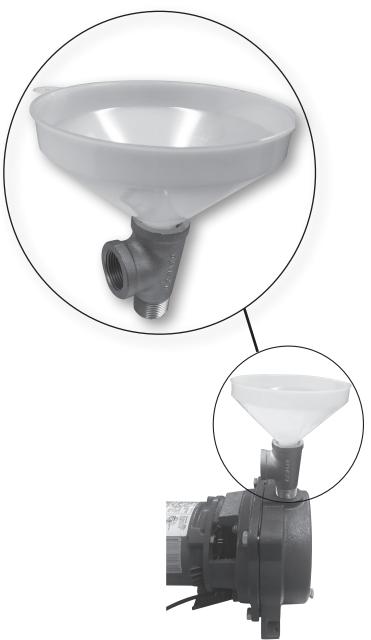

## Instructions for using Cottage Kit

- 1. Install suction pipe and foot valve on Jet pump
- 2. Install Street Tee supplied by threading male threads into the Discharge of the Jet pump
- 3. Place funnel in vertical opening and fill pump and suction line with water, it will take more water than expected
- 4. Remove funnel and plug vertical opening with pipe plug
- 5. Attach discharge pipe to horizontal female NPT opening and finish installing piping
- 6. Start pump
- 7. Pump and line should be fully primed, check prime by opening a faucet
- 8. If water is delivered in full stream pump is fully primed, if intermittent flow is experienced start from step 3 to fully prime the system.

Part Number for Cottage Kit: **CTGKIT**Included in kit: Street Tee and Funnel