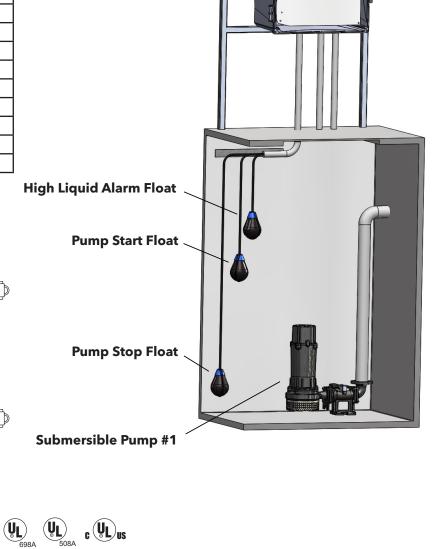

- Three floats with 50' cords: stop, start, high Level
- Cycle counter with LCD display and reset
- Elapsed time meter with LCD display and reset
- Seal failure circuit with indicator light

## **Typical Installation of 4NS Simplex Control Panel**

**Simplex Control Panel** 

16.8

Xylem Inc. 2881 East Bayard Street Ext., Suite A Seneca Falls, NY 13148 Phone: (866) 325-4210 • Fax: (888) 322-5877 www.xylem.com/goulds