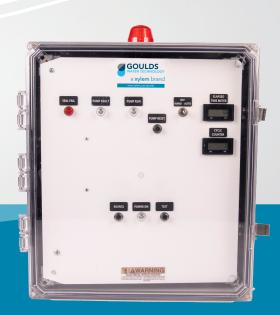

#### **FEATURES**

- Indoor/outdoor NEMA 4X panel enclosure: heavy duty polycarbonate with stainless steel lockable latches
- Visible pump control indicators: pump hand-off-auto (H.O.A.) switch, green pump run light, red pump fault light with reset button, and power on light
- Visible alarm indicators: high red beacon alarm light, alarm test and silence buttons
- Alarm horn sounds at 85 decibels at 10 feet
- Remote monitoring by dry contacts: high Liquid, pump run, and pump fault
- Upgraded pump protection: motor protective switch (branch circuit protection, adjustable overload and disconnect) and thermal cutout with indicators

- Three floats with 50' cords: stop, start, high Level
- Cycle counter with LCD display and reset
- Elapsed time meter with LCD display and reset
- Seal failure circuit with indicator light

## **Typical Installation of 4NS Simplex Control Panel**

**Simplex Control Panel** 

16.8

Xylem Inc. 2881 East Bayard Street Ext., Suite A Seneca Falls, NY 13148 Phone: (866) 325-4210 • Fax: (888) 322-5877 www.xylem.com/goulds