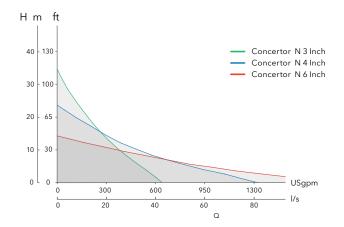

pable of sensing the operating conditions of its environment, adapting its performance in real time and providing feedback to pumping station operators. With this new system, Xylem is now bringing smart and interconnected solutions to the world of wastewater pumping.

#### A new way of thinking

Concertor combines a fully integrated control system with our patented Adaptive N-hydraulics and intelligent functionality. The control system automatically adapts to the changing pumping environment, growing with your needs and delivering the optimal level of performance at the lowest cost of ownership. The built-in intelligence also makes it easier to set up and operate, as well as allowing for a significantly smaller footprint.

#### 10HP / 380-480V / 3 phase



#### 5.5HP / 200-240V / 3 phase



# Trouble-free Pumping SAFER SYSTEM

#### NEW PANEL FLYGT CONCERTOR iPS





INTELLIGENT CONTROL PANEL



SYSTEM THAT CAN BE LOCALLY ADJUSTED

#### INTELLIGENT CONTROL PANEL RETROFIT KIT (INC. PRE-ENGINEERING)



\* Retrofit kit includes MultiSmart controller, DP gateways, surge protector, modem kit with antenna, power supply and battery

Clog free guarantee 24 months

•

- Improved operator safety built in pump cleaning function
- Easily retrofitted into existing systems
- No more nuisance service calls due to clogging
- End to manual station cleaning integrated sump and pipe cleaning
- Reduced odor and grease build-up
- Easy installation impossible to wire the pump backwards
- Quick start-up pre-engineered solution with simple set-up wizard
- Includes intelligent pump station manager
-