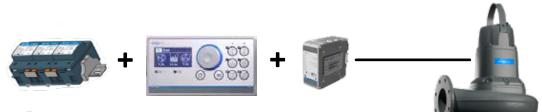

## **Basic Retrofit**

#### **CONCERTOR DP RETROFIT**

\*\* Basic retrofit kit includes DP gateway, surge protector and HMI

- Clog free guarantee 12 months
- Improved operator safety built in pump cleaning function
- No more nuisance service calls due to clogging
- Easy installation impossible to wire the pump backwards
- Quick start-up pre-engineered solution with simple set-up wizard
- No VFD trips on hot days / no need for HVAC or cleaning fan filters
- Adjustable flow rate remotely or on site
- Compatible with 3rd party controllers accepts 4-20mA signal
- Quick ROI energy savings at least 25%
- System warranty 5 years