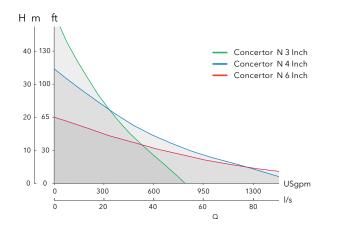

, Flygt Concertor<sup>®</sup> is capable of sensing the operating conditions of its environment, adapting its performance in real time and providing feedback to pumping station operators. With this new system, Xylem is now bringing smart and interconnected solutions to the world of wastewater pumping.

#### A new way of thinking

Concertor combines a fully integrated control system with our patented Adaptive N-hydraulics and intelligent functionality. The control system automatically adapts to the changing pumping environment, growing with your needs and delivering the optimal level of performance at the lowest cost of ownership. The built-in intelligence also makes it easier to set up and operate, as well as allowing for a significantly smaller footprint.

#### 10HP / 380-480V / 3 phase



#### 5.5HP / 200-240V / 3 phase



# Trouble-free Pumping SAFER SYSTEM

#### NEW PANEL FLYGT CONCERTOR iPS





INTELLIGENT CONTROL PANEL



SYSTEM THAT CAN BE LOCALLY ADJUSTED

#### INTELLIGENT CONTROL PANEL RETROFIT KIT (INC. PRE-ENGINEERING)



\* Retrofit kit includes MultiSmart controller, DP gateways, surge protector, modem kit with antenna, power supply and battery

Clog free guarantee 24 months

•

- Improved operator safety built in pump cleaning function
- Easily retrofitted into existing systems
- No more nuisance service calls due to clogging
- End to manual station cleaning integrated sump and pipe cleaning
- Reduced odor and grease build-up
- Easy installation impossible to wire the pump backwards
- Quick start-up pre-engineered solution with simple set-up wizard
- Includes