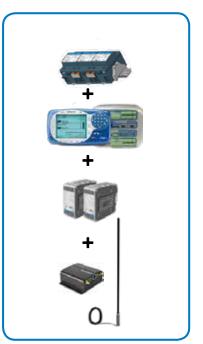

#### INTELLIGENT CONTROL PANEL RETROFIT KIT (INC. PRE-ENGINEERING)

\* Retrofit kit includes MultiSmart controller, DP gateways, surge protector, modem kit with antenna, power supply and battery

Clog free guarantee 24 months

•

- Improved operator safety built in pump cleaning function
- Easily retrofitted into existing systems
- No more nuisance service calls due to clogging
- End to manual station cleaning integrated sump and pipe cleaning
- Reduced odor and grease build-up
- Easy installation impossible to wire the pump backwards
- Quick start-up pre-engineered solution with simple set-up wizard
- Includes intelligent pump station manager
- Adjustable flow rate automatically adjusts to optimal speed
- No VFD trips on hot days / no need for HVAC or cleaning fan filters
- Don't have time to check your stations in person? Flygt Cloud ready for remote monitoring and diagnostics
- Quick ROI energy savings average 46% for installed systems
- Extended system warranty 7 years