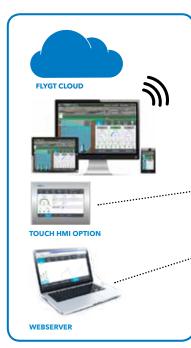

•

- Improved operator safety built in pump cleaning function
- Easily retrofitted into existing systems
- No more nuisance service calls due to clogging
- End to manual station cleaning integrated sump and pipe cleaning
- Reduced odor and grease build-up
- Easy installation impossible to wire the pump backwards
- Quick start-up pre-engineered solution with simple set-up wizard
- Includes intelligent pump station manager
- Adjustable flow rate automatically adjusts to optimal speed
- No VFD trips on hot days / no need for HVAC or cleaning fan filters
- Don't have time to check your stations in person? Flygt Cloud ready for remote monitoring and diagnostics
- Quick ROI energy savings average 46% for installed systems
- Extended system warranty 7 years