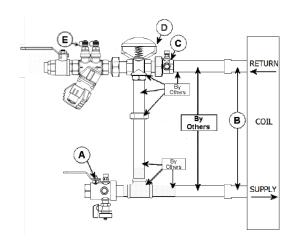

## DESCRIPTION

The Bell & Gossett AF3B Valve Kit is a packaged and partially pre-assembled collection of common components required for commissioning a terminal unit. Temperature control valves, piping and coils are not supplied by B&G.

## The AF3B Kit consists of:

| Balloon | Part Number | Inlet Connection | Outlet Connection | Description                                                                                                                                                                                                            |
|---------|-------------|------------------|-------------------|------------------------------------------------------------------------------------------------------------------------------------------------------------------------------------------------------------------------|
| А       |             |                  |                   | <b>Model UBV</b> - Combination Shut Off Valve and Union End with one Pressure / Temperature Port, Drain Valve and Tailpiece                                                                                            |
| В       |             |                  |                   | Connection Size for Coil/Terminal                                                                                                                                                                                      |
| С       |             |                  |                   | <b>Model UA -</b> Union Accessory with one Pressure / Temperature Port, Manual Air Vent, Tailpiece and Union End                                                                                                       |
| D       |             |                  |                   | Connection Size for Two-Way Temperature Control Valve (by others)                                                                                                                                                      |
| E       |             |                  |                   | <b>Model AF</b> - Circuit Sentry™ Flo-Setter II - Externally Adjustable Balance and Commissioning Valve with Supplied Optional Ball Isolation/Shut Off Valve, two Pressure/Temperature Ports, Tailpiece, and Union End |