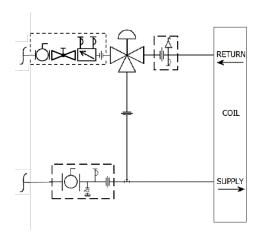

## DESCRIPTION

The Bell & Gossett AF3B Valve Kit is a packaged and partially pre-assembled collection of common components required for commissioning a terminal unit. Temperature control valves, piping and coils are not supplied by B&G.

## The AF3B Kit consists of:

| Balloon | Part Number | Inlet Connection | Outlet Connection | Description                                                                                                                                                                                                            |
|---------|-------------|------------------|-------------------|------------------------------------------------------------------------------------------------------------------------------------------------------------------------------------------------------------------------|
| А       |             |                  |                   | <b>Model UBV</b> - Combination Shut Off Valve and Union End with one Pressure / Temperature Port, Drain Valve and Tailpiece                                                                                            |
| В       |             |                  |                   | Connection Size for Coil/Terminal                                                                                                                                                                                      |
| С       |             |                  |                   | <b>Model UA -</b> Union Accessory with one Pressure / Temperature Port, Manual Air Vent, Tailpiece and Union End                                                                                                       |
| D       |             |                  |                   | Connection Size for Two-Way Temperature Control Valve (by others)                                                                                                                                                      |
| E       |             |                  |                   | <b>Model AF</b> - Circuit Sentry™ Flo-Setter II - Externally Adjustable Balance and Commissioning Valve with Supplied Optional Ball Isolation/Shut Off Valve, two Pressure/Temperature Ports, Tailpiece, and Union End |