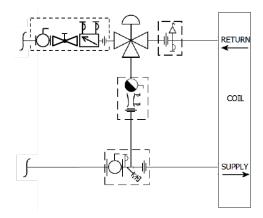

## **DESCRIPTION**

The Bell & Gossett AF3YMV Valve Kit is a packaged and partially pre-assembled collection of common components required for commissioning a terminal unit. Temperature control valves, piping and coils are not supplied by B&G.

## The AF3YMV Kit consists of:

| Balloon | Part Number | Inlet Connection | Outlet Connection | Description                                                                                                                                                                                                            |
|---------|-------------|------------------|-------------------|------------------------------------------------------------------------------------------------------------------------------------------------------------------------------------------------------------------------|
| А       |             |                  |                   | <b>Model UBY</b> - Combination Wye Strainer and Shut Off Valve with one Pressure / Temperature Port, Drain Valve, Tailpiece and Union End                                                                              |
| В       |             |                  |                   | Connection Size for Coil/Terminal                                                                                                                                                                                      |
| С       |             |                  |                   | <b>Model UA -</b> Union Accessory with one Pressure / Temperature Port, Manual Air Vent, Tailpiece and Union End                                                                                                       |
| D       |             |                  |                   | Connection Size for Two-Way Temperature Control Valve (by others)                                                                                                                                                      |
| E       |             |                  |                   | <b>Model AF</b> - Circuit Sentry™ Flo-Setter II - Externally Adjustable Balance and Commissioning Valve with Supplied Optional Ball Isolation/Shut Off Valve, two Pressure/Temperature Ports, Tailpiece, and Union End |
| F       |             |                  |                   | <b>Model MV</b> - Venturi/Ball Valve Combination - Calibrated Balance, Commissioning and Positive Shut Off Valve with two Pressure/Temperature Ports, Standard Port Ball Valve, Tailpiece and Union End                |