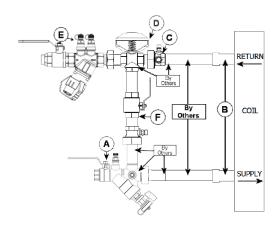

## **DESCRIPTION**

The Bell & Gossett AF3YMV Valve Kit is a packaged and partially pre-assembled collection of common components required for commissioning a terminal unit. Temperature control valves, piping and coils are not supplied by B&G.

## The AF3YMV Kit consists of:

| Balloon | Part Number | Inlet Connection | Outlet Connection | Description                                                                                                                                                                                                            |
|---------|-------------|------------------|-------------------|------------------------------------------------------------------------------------------------------------------------------------------------------------------------------------------------------------------------|
| А       |             |                  |                   | <b>Model UBY</b> - Combination Wye Strainer and Shut Off Valve with one Pressure / Temperature Port, Drain Valve, Tailpiece and Union End                                                                              |
| В       |             |                  |                   | Connection Size for Coil/Terminal                                                                                                                                                                                      |
| С       |             |                  |                   | <b>Model UA -</b> Union Accessory with one Pressure / Temperature Port, Manual Air Vent, Tailpiece and Union End                                                                                                       |
| D       |             |                  |                   | Connection Size for Two-Way Temperature Control Valve (by others)                                                                                                                                                      |
| E       |             |                  |                   | <b>Model AF</b> - Circuit Sentry™ Flo-Setter II - Externally Adjustable Balance and Commissioning Valve with Supplied Optional Ball Isolation/Shut Off Valve, two Pressure/Temperature Ports, Tailpiece, and Union End |
| F       |             |                  |                   | <b>Model MV</b> - Venturi/Ball Valve Combination - Calibrated Balance, Commissioning and Positive Shut Off Valve with two Pressure/Temperature Ports, Standard Port Ball Valve, Tailpiece and Union End                |