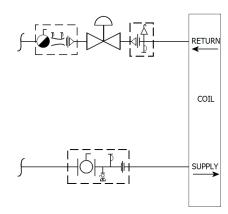

## **DESCRIPTION**

The Bell & Gossett MV2B Valve Kit is a packaged and partially pre-assembled collection of common components required for commissioning a terminal unit. Temperature control valves, piping and coils are not supplied by B&G.

## The MV2B Kit consists of:

| Balloon | Part Number | Inlet Connection | Outlet Connection | Description                                                                                                                                                                                               |
|---------|-------------|------------------|-------------------|-----------------------------------------------------------------------------------------------------------------------------------------------------------------------------------------------------------|
| А       |             |                  |                   | <b>Model UBV</b> - Combination Shut Off Valve and Union End with one Pressure / Temperature Port, Drain Valve and Tailpiece                                                                               |
| В       |             |                  |                   | Connection Size for Coil/Terminal                                                                                                                                                                         |
| С       |             |                  |                   | <b>Model UA</b> - Union Accessory with one Pressure / Temperature Port, Manual Air Vent, Tailpiece and Union End                                                                                          |
| D       |             |                  |                   | Connection Size for Two-Way Temperature Control Valve (by others)                                                                                                                                         |
| E       |             |                  |                   | <b>Model MV</b> - Venturi/Ball Valve Combination - Calibrated Balance, Commissioning and Positive Shut Off Valve with two Pressure / Temperature Ports, Standard Port Ball Valve, Tailpiece and Union End |