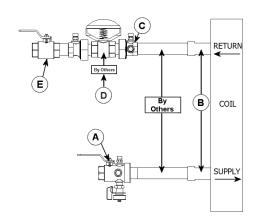

## **DESCRIPTION**

The Bell & Gossett MV2B Valve Kit is a packaged and partially pre-assembled collection of common components required for commissioning a terminal unit. Temperature control valves, piping and coils are not supplied by B&G.

## The MV2B Kit consists of:

| Balloon | Part Number | Inlet Connection | Outlet Connection | Description                                                                                                                                                                                               |
|---------|-------------|------------------|-------------------|-----------------------------------------------------------------------------------------------------------------------------------------------------------------------------------------------------------|
| А       |             |                  |                   | <b>Model UBV</b> - Combination Shut Off Valve and Union End with one Pressure / Temperature Port, Drain Valve and Tailpiece                                                                               |
| В       |             |                  |                   | Connection Size for Coil/Terminal                                                                                                                                                                         |
| С       |             |                  |                   | <b>Model UA</b> - Union Accessory with one Pressure / Temperature Port, Manual Air Vent, Tailpiece and Union End                                                                                          |
| D       |             |                  |                   | Connection Size for Two-Way Temperature Control Valve (by others)                                                                                                                                         |
| E       |             |                  |                   | <b>Model MV</b> - Venturi/Ball Valve Combination - Calibrated Balance, Commissioning and Positive Shut Off Valve with two Pressure / Temperature Ports, Standard Port Ball Valve, Tailpiece and Union End |