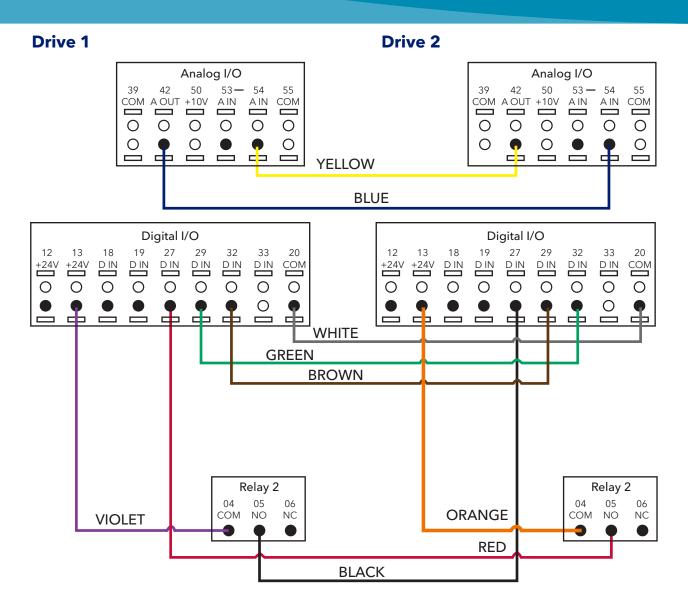

## Technologic® - Duplex Wiring

- BLUE: Drive 1 Analog Output #42 to Drive 2 Analog Input #54
- YELLOW: Drive 1 Analog Input #54 to Drive 2 Analog Output #42
- VIOLET: Drive 1 24V Supply #13 to Drive 1 Relay 2 #04 (Internal Jumper)
- RED: Drive 1 Digital I/O #27 to Drive 2 Relay 2 #05
- BLACK: Drive 1 Relay #2 05 to Drive 2 Digital I/O #27

- WHITE: Drive 1 Digital Common #20 to Drive 2 Digital Common #20
- GREEN: Drive 1 Digital I/O #29 to Drive 2 Digital I/O #32
- BROWN: Drive 1 Digital I/O #32 to Drive 2 Digital I/O #29
- ORANGE: Drive 2 24V Supply #13 to Drive 2 Relay 04 (Internal Jumper)

**Part Number 9K706** 3 Ft Duplex Harness Cable **Part Number 9K707** 6 Ft Duplex Harness Cable