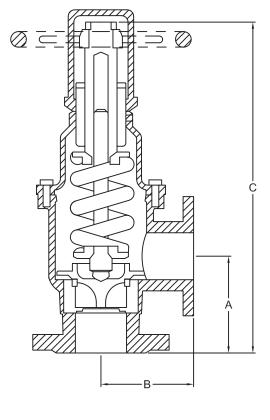

## **MAIN RELIEF VALVE**

SIZES ANGLE 3" – 6" FLANGED 125# / 125# ANSI B16.1 125# / 250# ANSI B16.1

WATER, -20°F TP 406°F

MATERIALS MAIN VALVE BODY & COVER

IRON, A126 CLASS A OR B **STANDARD MAIN VALVE TRIM** 

**BRONZE DISC & INSERT** 

UL LISTED / (SIZES 3" – 6") FM APPROVED

| VALVE SIZE | INLET       | OUTLET         | Α               | В               | С                | MIN/MAX<br>RANGE | APPROX<br>WT |
|------------|-------------|----------------|-----------------|-----------------|------------------|------------------|--------------|
| 3x3        | 125# FLANGE | 125#<br>FLANGE | 6.125 (155.575) | 5.875 (149.225) | 21.625 (549.275) | 60/175           | 110          |
| 3x3        | 250# FLANGE |                | 6.125 (155.575) | 5.875 (149.225) | 21.625 (549.275) | 60/200           | 110          |
| 4x4        | 125# FLANGE |                | 6.625 (168.275) | 6.5 (165.1)     | 26 (660.4)       | 60/175           | 185          |
| 4x4        | 250# FLANGE |                | 6.625 (168.275) | 6.5 (165.1)     | 26 (660.4)       | 60/200           | 185          |
| 6x6        | 125# FLANGE |                | 9.375 (238.125) | 8.5 (215.9)     | 31 (787.4)       | 60/175           | 350          |
| 6x6        | 250# FLANGE |                | 9.375 (238.125) | 8.5 (215.9)     | 31 (787.4)       | 60/200           | 350          |