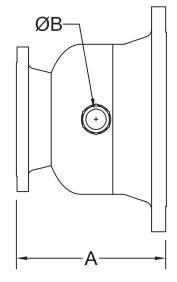

## **CLOSED WASTE CONE**

INLET CONNECTION
OUTLET CONNECTION
BODY MATERIAL
MAX W.P.

150# R.F. ANSI B16.5 150# R.F. ANSI B16.5 FABRICATED STEEL 175 PSI

| SIZE          | Α              | В           | WT  |
|---------------|----------------|-------------|-----|
| 2 x 2-1/2     | 8.00 (203.2)   | 1.00 (25.4) | 18  |
| 2-1/2 x 3-1/2 | 7.50 (190.5)   | 1.00 (25.4) | 27  |
| 3 x 5         | 8.50 (215.9)   | 2.00 (50.8) | 37  |
| 4 x 6         | 9.03 (229.362) | 2.00 (50.8) | 48  |
| 4 x 8         | 10.25 (260.35) | 2.00 (50.8) | 68  |
| 6 x 8         | 10.25 (260.35) | 2.00 (50.8) | 77  |
| 6 x 10        | 11.50 (292.1)  | 2.00 (50.8) | 98  |
| 8 x 12        | 13.00 (330.2)  | 2.00 (50.8) | 151 |
| 8 x 14        | 14.00 (355.6)  | 2.00 (50.8) | 197 |