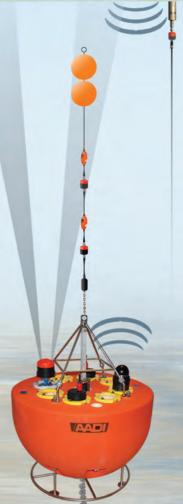

On the left, a typical small system using SmartGuard as a data logger. The system can be expanded using sensors shown on pages 2 and 3.

Visit our Web site for the latest version of this document and more information