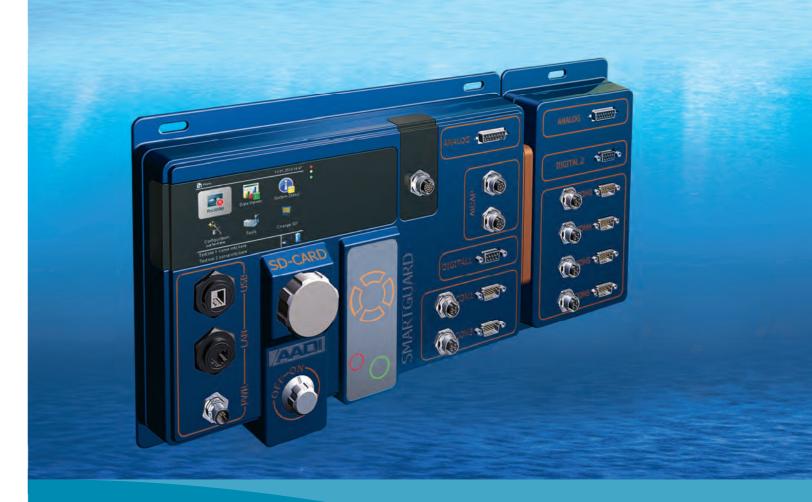

## **SMARTGUARD**

UNIVERSAL DATA LOGGER FOR HYD/MET SENSORS

## SMARTGUARD allows you to:

- Tailor a monitoring system with hyd/met sensors in any environment
- Easily check configuration and receive data on the onboard color screen
- Advanced set-up and data processing on laptop using Real Time Collector software
  Receive data and configure your system in real time through serial, LAN or USB connection
- XML, NMEA and GOES formats available