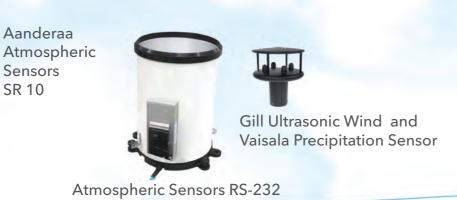

Aanderaa Geoview

Aanderaa Data Buoy

**SmartGuard Extention** 

Sea-Bird (CTD)

Chlorophyll

Turner Design)

(Cyclops,

AMT (pH)

Observator

Aanderaa Doppler Profiler RDCP

Talk to SmartGuard in 3 ways - LAN, Serial Port or USB

Aanderaa **SEAGUARD®** String

YSI EXO 1

Sontek Argonaut-SL500

**Aanderaa Smart Sensors** 