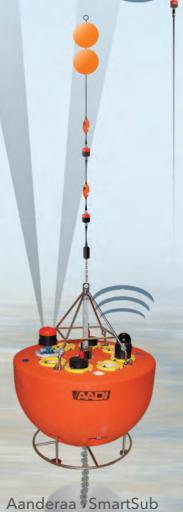

On the left, a typical small system using SmartGuard as a data logger. The system can be expanded using sensors shown on pages 2 and 3.

Visit our Web site for the latest version of this document and more information