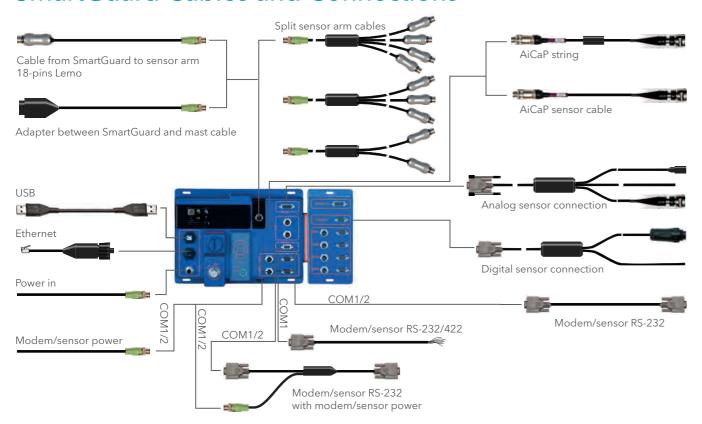

## **SmartGuard Cables and Connections**

We deliver standard SmartGuard cables and connectors and can also deliver special cables for your application.

As the SmartGuard data logger is made to gather data from all sensors we understand the need for custom cables and connectors.