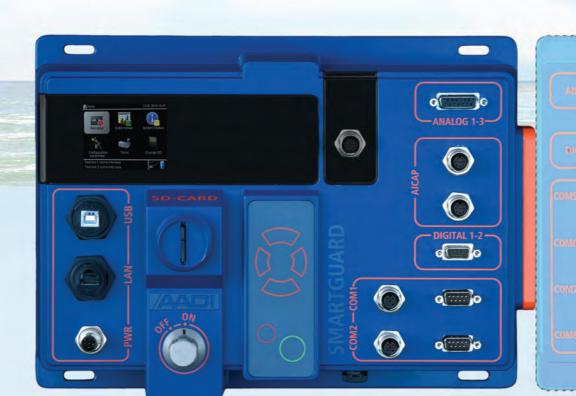

## **SmartGuard Cables and Connections**

We deliver standard SmartGuard cables and connectors and can also deliver special cables for your application.

As the SmartGuard data logger is made to gather data from all sensors we understand the need for custom cables and connectors.

## **SMARTGUARD**

UNIVERSAL DATA LOGGER FOR HYD/MET SENSORS

## SMARTGUARD allows you to:

- Tailor a monitoring system with hyd/met sensors in any environment
- Easily check configuration and receive data on the onboard color screen
- Advanced set-up and data processing on laptop using Real Time Collector software
  Receive data and configure your system in real time through serial, LAN or USB connection
- XML, NMEA and GOES formats available

Low power consumption enables your monitoring system to operate for long-term in tough environments and in remote areas without attention.

Aanderaa

SEAGUARD®

**Current Meter** 

Aanderaa Real-Time Collector display and remote control software via two-way communication