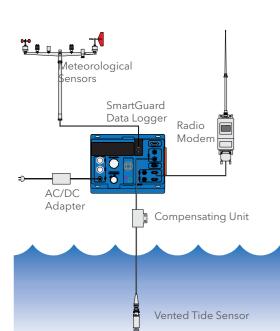

On the left, a typical small system using SmartGuard as a data logger. The system can be expanded using sensors shown on pages 2 and 3.

Visit our Web site for the latest version of this document and more information