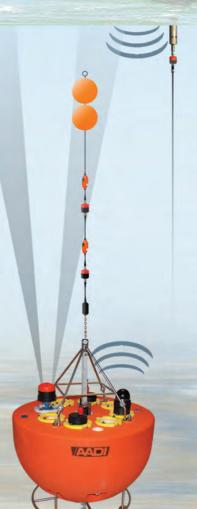

On the left, a typical small system using SmartGuard as a data logger. The system can be expanded using sensors shown on pages 2 and 3.

Visit our Web site for the latest version of this document and more information